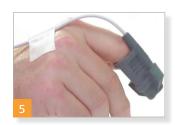

- **2.** Use clean, dry finger where sensor will be placed. Heavy lotions, sunscreen, dirt, oils and nail polish may alter accuracy.
- 3. Gently squeeze the sides to open the sensor.

- 5. Secure sensor to back of hand with medical tape to allow movement.
- **6. Connect to a Nonin pulse oximeter.** Follow instructions in oximeter Operator's Manual to measure oxygen saturation and pulse rate.