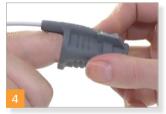

Short-cable models of 8000 Soft Sensors are available for use with the WristOx<sub>2</sub>® Model 3150 Pulse Oximeter.

THIS GUIDE IS FOR REFERENCE ONLY. Refer to the Instructions for Use for complete information, warnings, cautions and specifications for the product you are using.