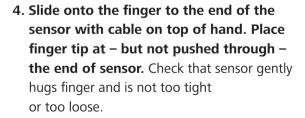

## SpO<sub>2</sub> Soft Sensors

Use ONLY with compatible Nonin Medical pulse oximeter monitors.

1. Select the proper size sensor.\*

Large **8000SL** 0.5 – 1 inch (12.5 – 25.5 mm) Medium **8000SM** 0.4 – 0.75 inch (10 – 19 mm) Small **8000SS** 0.3 – 0.5 inch (7.5 – 12.5 mm)