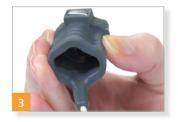

- **2.** Use clean, dry finger where sensor will be placed. Heavy lotions, sunscreen, dirt, oils and nail polish may alter accuracy.
- 3. Gently squeeze the sides to open the sensor.

- 5. Secure sensor to back of hand with medical tape to allow movement.
- **6. Connect to a Nonin pulse oximeter.** Follow instructions in oximeter Operator's Manual to measure oxygen saturation and pulse rate.